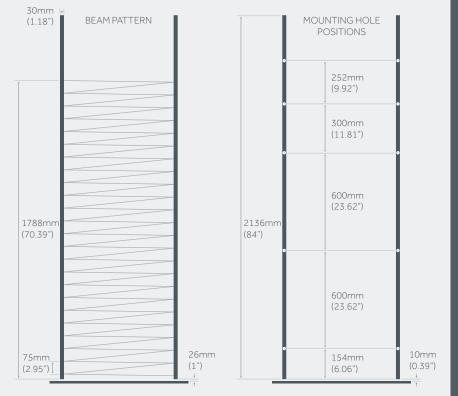

- 30)     | Material: Al. Alloy casing, plastic lens cover              |
| Current Consumption: 100mA (Typical) | Approvals & Certification: cULus, CE                        |



# formula SAFESCREEN<sup>™</sup>

The latest version of our North American design, featuring 47 diagonal infra-red (IR) beams in an aluminium housing 30mm wide x 20mm ( $1.2" \times 0.8"$ ). As with the FCU35, the FCU47 is capable of wiring directly into suitable door controllers, or the FPS 0274 Universal Interface.

The FCU47 is backward compatible with any Formula Systems power supply allowing companies to upgrade old technology at a fraction of the price of a new system.

### DOWNLOADS

Visit **www.formula-systems.com** to download detailed technical specifications of each product.

### DIAGRAM & DIMENSIONS